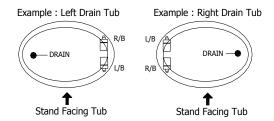

ent air induction

Operating Gallons - 35 gal. reg. usage 50 gal. upper body usage Upper body jets can be shut down for operation at lower level

60"x41.5"x22" Shipping weight - 140lbs

## Optional Features Available:

- \* Tri-ssage Control with "3" Distinct Flow Rates
- \* Mood or LED Light
- \* Contoured Neck Support Pillow or Neck Jet Pillow
- \* Polished Brass, Polished Chrome or Brushed Nickel Trim
- \* Whirly Triple Spinning Jets

## **Model: Specifications**





| 60"   | Α | Length |
|-------|---|--------|
| 41 5" | R | Width  |

22" C Headrest Height flat 20"
9" D Edge of Tub to Center of Drain
6.5" E Edge of Tub to Center of Waste
17" F Base of Tub to Center of Overflow

18" G Bottom of Lip to Floor

Inside Bottom Dimension 38"L x 21"W (+/- 1/2")

## **Model: Pump Locations**



### THE TOTALLY INSULATED BATH...

Each Premium Bath is surrounded by high density urethane foam insulation.

## THE INSULATION EFFECTIVELY...

Retains Heat Eliminates Motor Noise Eliminates In-Line Heater Protects Plumbing & Bath Shell