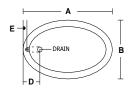

## **Model: Specifications**

| 60"   | Α | Length |
|-------|---|--------|
| 41 5" | R | Width  |

22" C Headrest Height flat 20"
9" D Edge of Tub to Center of Drain
6.5" E Edge of Tub to Center of Waste
17" F Base of Tub to Center of Overflow

18" G Bottom of Lip to Floor

Inside Bottom Dimension 38"L x 21"W (+/- 1/2")