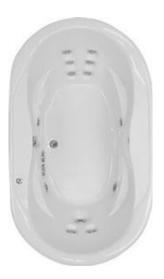

# Designer Series Bath - 306 V 72 x 42 x 25 Oval V

13 flow adjustable and directional jets, including the 6-jet lumbar massage, with 2 hand jets at one end and the 3 lumbar jet back massage with 2 hip jets at the other end

1 pump (3 BHP)

14.4 Amps

(1) on/off Air Switch

Silent air induction

Operating Gallons - 55 gal. reg. usage 75 gal. upper body usage Upper body jets can be shut down for operation at a lower level.

72"x42"x27" Shipping weight - 165lbs