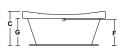

### **Model: Specifications**

Length 42"

В Width

Headrest Height 25" Flat 27" С 12" Edge of Tub to Center of Drain

6.5" Edge of Tub to Center of Waste Ε 22" Base of Tub to Center of Overflow

**Bottom of Lip to Floor** 23"