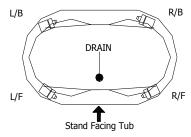

on/off Air Switch

Silent air induction

Operating Gallons - 55 gal. reg. usage 75 gal. upper body usage Upper body jets can be shut down for operation at a lower level.



72"x42"x27" Shipping weight - 165lbs

### Optional Features Available:

- Tri-ssage Control with "3" Distinct Flow Rates
- \* Mood or LED Light
- \* Contoured Neck Support Pillow or Neck Jet Pillow
- \* Polished Brass, Polished Chrome or Brushed Nickel Trim
- \* Whirly Triple Spinning Jets

### **Model: Specifications**





Length 42"

В Width

Headrest Height 25" Flat 27" С 12" Edge of Tub to Center of Drain

6.5" Edge of Tub to Center of Waste Ε 22" Base of Tub to Center of Overflow

**Bottom of Lip to Floor** 23"

Inside Bottom Dimension 41"L x 24"W (+/- 1/2")

#### **Model: Pump Locations**

### Center Drain Tub



### THE TOTALLY INSULATED BATH...

Each Premium Bath is surrounded by high density urethane foam insulation.

#### THE INSULATION EFFECTIVELY...

Retains Heat Eliminates Motor Noise Eliminates In-Line Heater Protects Plumbing & Bath Shell