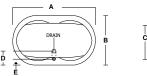

### **Model: Specifications**

Length 42"

В Width

Headrest Height 25" Flat 27" С 12" Edge of Tub to Center of Drain

6.5" Edge of Tub to Center of Waste Ε 22" Base of Tub to Center of Overflow

**Bottom of Lip to Floor** 23"

Inside Bottom Dimension 41"L x 24"W (+/- 1/2")