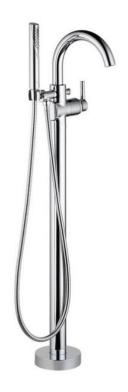

# **Modern Goose Neck Single Valve Faucet**

T 4759 FL

▲ Designate Proper Finish Suffix

## STANDARD SPECIFICATIONS:

- Solid brass construction.
- Multichoice® pressure balance cartridge.
- · Hot and cold indicators.
- Swing spout.
- . 60"-80" stretchable hose with metal fittings.
- Auto resetting diverter.
- 2.0 gpm handshower with dual check valves.
- Optional high flow cartridge (RP73598) available.
- Pivot handshower holder.
- Must order R4700-FL