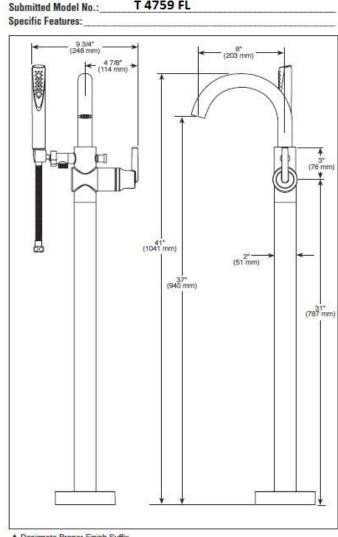

# **Modern Goose Neck Single Valve Faucet**

T 4759 FL

▲ Designate Proper Finish Suffix