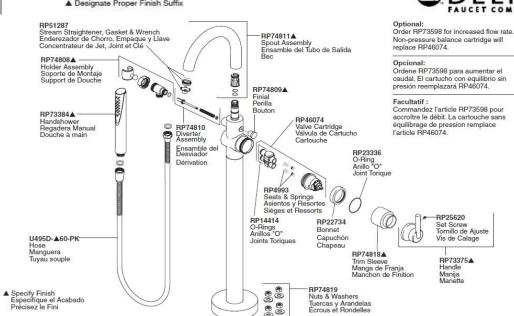

## STANDARD SPECIFICATIONS:

- Solid brass construction.
- Multichoice® pressure balance cartridge.
- · Hot and cold indicators.
- Swing spout.
- . 60"-80" stretchable hose with metal fittings.
- Auto resetting diverter.
- 2.0 gpm handshower with dual check valves.
- Optional high flow cartridge (RP73598) available.
- Pivot handshower holder.
- Must order R4700-FL