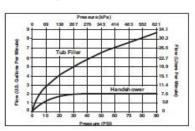

## STANDARD SPECIFICATIONS:

- Solid brass construction.
- Multichoice® pressure balance cartridge.
- · Hot and cold indicators.
- Swing spout.
- . 60"-80" stretchable hose with metal fittings.
- Auto resetting diverter.
- 2.0 gpm handshower with dual check valves.
- Optional high flow cartridge (RP73598) available.
- Pivot handshower holder.
- Must order R4700-FL